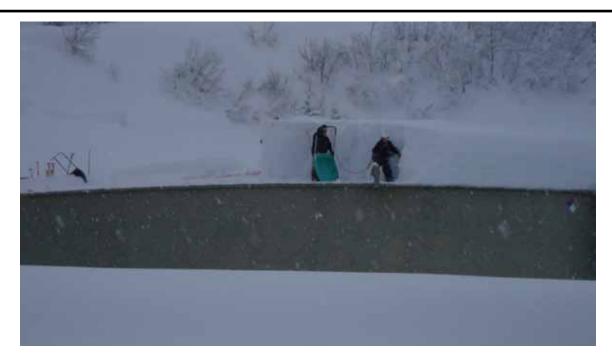

As many of you may have heard on the news about the large amounts of snow that Cordova Alaska has received; well here in Valdez, which is located about 45 air miles from Cordova, we have received almost double that amount (322.1 inches almost 27 feet of snow). I have not been on the radio much because all my off work time has been spent shoveling snow trying to keep the roofs of my house and shed from collapsing. The following are some photos of the snow around my property.

# Page 4

A walkway at work with someone wearing a hardhat peering out.