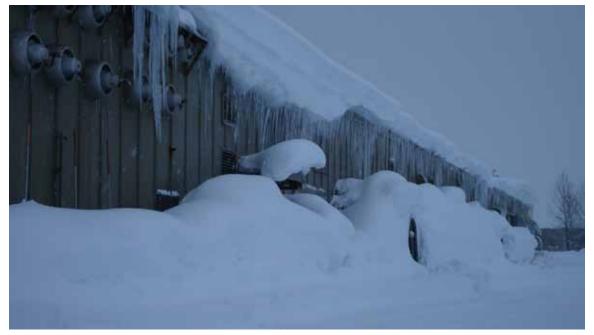

As many of you may have heard on the news about the large amounts of snow that Cordova Alaska has received; well here in Valdez, which is located about 45 air miles from Cordova, we have received almost double that amount (322.1 inches almost 27 feet of snow). I have not been on the radio much because all my off work time has been spent shoveling snow trying to keep the roofs of my house and shed from collapsing. The following are some photos of the snow around my property.

# Shoveling snow off of a tank top