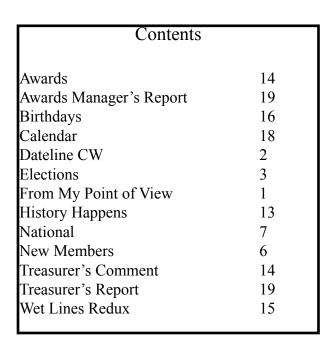

As many of you may have heard on the news about the large amounts of snow that Cordova Alaska has received; well here in Valdez, which is located about 45 air miles from Cordova, we have received almost double that amount (322.1 inches almost 27 feet of snow). I have not been on the radio much because all my off work time has been spent shoveling snow trying to keep the roofs of my house and shed from collapsing. The following are some photos of the snow around my property.

# Page 4

A walkway at work with someone wearing a hardhat peering out.