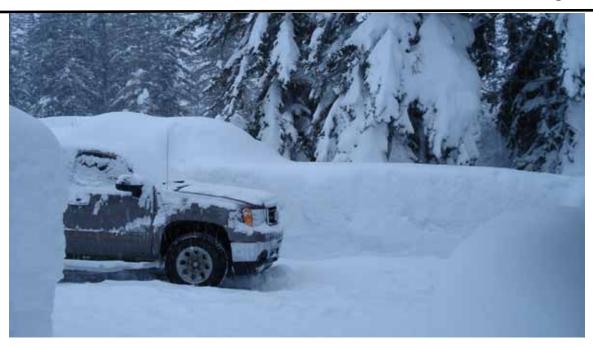

As many of you may have heard on the news about the large amounts of snow that Cordova Alaska has received; well here in Valdez, which is located about 45 air miles from Cordova, we have received almost double that amount (322.1 inches almost 27 feet of snow). I have not been on the radio much because all my off work time has been spent shoveling snow trying to keep the roofs of my house and shed from collapsing. The following are some photos of the snow around my property.

My back yard