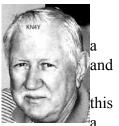

The picture below is from December 1965 and features the shack of Vic Clarence, W0GYM (SK), USA-CA #6 (April 1968). The following information about Vic comes from Mike, NF0N:

Vic was from Bellevue, Nebraska and was my mentor in county hunting. Vic was a retired Electrical Business owner and was one of the early pioneers on 40 meters for many years. He had all Collins gear including the 30L1 amplifier. When I worked for the State of Nebraska, I had a number of occasions to travel to Omaha and Bellevue and always tried to visit his shack and work a few new counties. Vic traveled between Nebraska and Florida where he stayed during the winter with his XYL. They had an Airstream travel trailer and he had a mobile rig in his vehicle. All of this was back in the 1967 to 1969 time frame. de Mike, NF0N