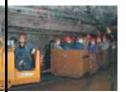

#### Thursdays Tour to Tower, MN Soudan Underground Mine & Neutrino Physic's Lab

Minnesota's first iron ore mine – the Soudan Mine– opened in 1882. The mine's value was in the special kind of ore it produced. The ore's high oxygen content was used to make high-quality steel in open-hearth furnaces. When technology changed; the ore from the mine was no longer needed. Soudan Mine stopped mining ore in 1962. Today you can explore the last level that the miners worked.

Have you ever wondered about the "dark" or "missing" matter of the universe? The high energy physics tour takes you 1/2 mile underground to a lab where physicists and engineers from around the world are trying to answer questions about how the universe works.