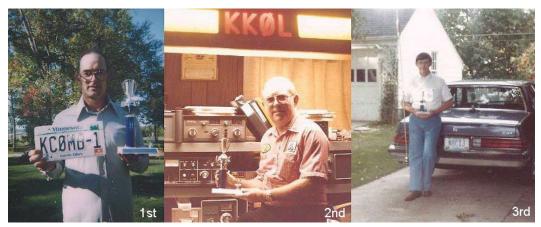

Now for a piece of real history .... Scottie, N4AAT decided to hold his own Vacation Contest way back in 1984. In those days he was better known as N7AKT. Scottie planned a trip and stated that CH'ers who worked him in the most counties would receive an award, namely a spiffy trophy for the top three winners. After the dust settled and Scottie reviewed the submitted logs, the top three trophy winners were George, KC0MB (1st place), John, KK0L (2nd place), and Dick, N8CIJ (3rd place) as shown in the photo below. Very cool ... and congrats on that recent 8th star Scottie!